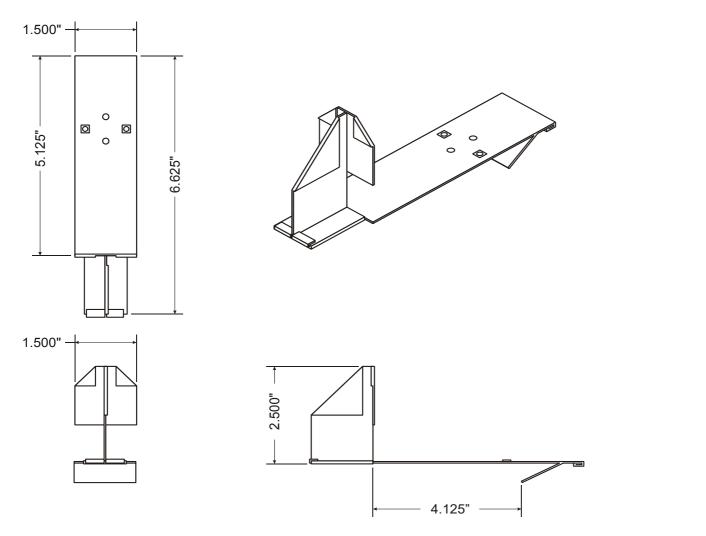

## Zaleski Model #8 Snow-Guard (Stainless Steel)

<u>MATERIAL</u>: Our model No.-8 Snow-Guard is manufactured using .020 thickness of stainless steel. Since it is double thick the result is .020 x 2 = .040.

<u>Model #8 Terne Coating</u> = Model#8 with terne coating (60% tin 40% lead) <u>TYPE OF ROOF</u>: Slate, Asphalt, Wood-Shingle, Tile

FASTENING: An integral engagement feature of the Snow-Guard hooks over the head edge of slate or tile without nailing. Snow-Guards on asphalt and wood shingles require nailing.