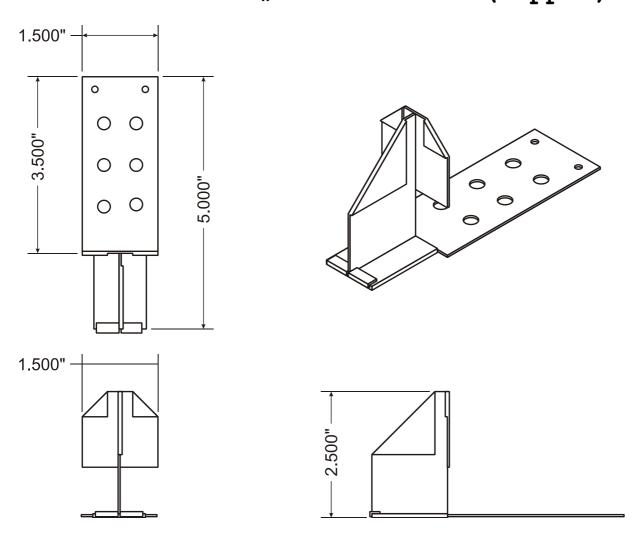

## Zaleski Model #7 Snow-Guard (Copper)

<u>MATERIAL</u>: Our <u>model No.-7 regular copper snow-guard</u> is manufactured using .020 thickness of cold rolled copper. Since it is double thick, the result is  $.020 \times 2 = .040$ .

Our <u>Model No. 7 Lead-Coated Copper snow-guard</u> is accomplished when a lead coating is applied to our model No.-7 copper snow-guard.

TYPE OF ROOF: Copper roof

FASTENING: Solder, Nails, (sealant may also be considered)