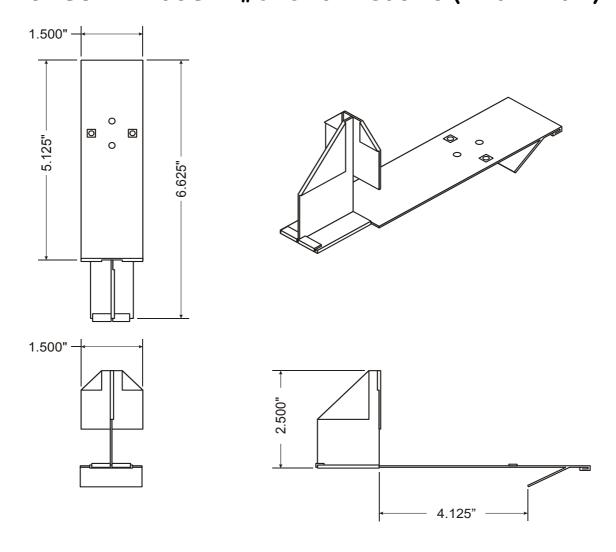

## Zaleski Model #6 Snow-Guard(Aluminum)

<u>MATERIAL:</u> Our model No.-6 Snow-Guard is manufactured using .020 thickness of Aluminum 5052-H32. Since it is double thick the result is .020  $\times$  2 = .040. Purposed for light duty. Use the model #8 Stainless Steel for heavier snow loads.

TYPE OF ROOF: Slate, Asphalt, Wood-Shingle, Tile

<u>FASTENING</u>: An integral engagement feature of the Snow-Guard hooks over the head edge of slate or tile without nailing. Snow-Guards on asphalt and wood shingles require nailing.