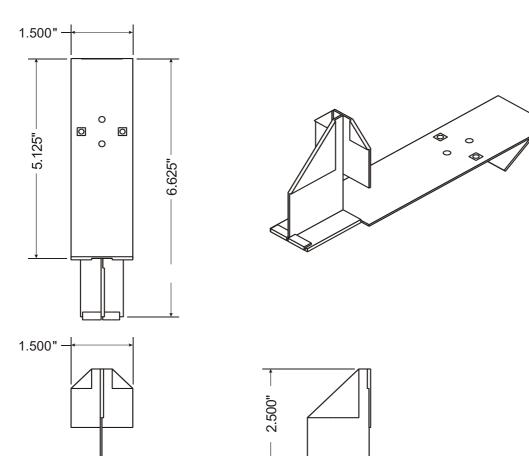

## Zaleski Model #13 Snow-Guard (Freedom Gray)

4.125"

<u>MATERIAL</u>: Our model No.-13 Snow-Guard is manufactured using Freedom Gray copper coated with 50% tin and 50% zinc using .020 thickness double thick. Result is .020 x 2 = .040

TYPE OF ROOF: Slate, Asphalt, Wood-Shingle, Tile

FASTENING: An integral engagement feature of the Snow-Guard hooks over the head edge of slate or tile without nailing. Snow-Guards on asphalt and wood shingles require nailing.