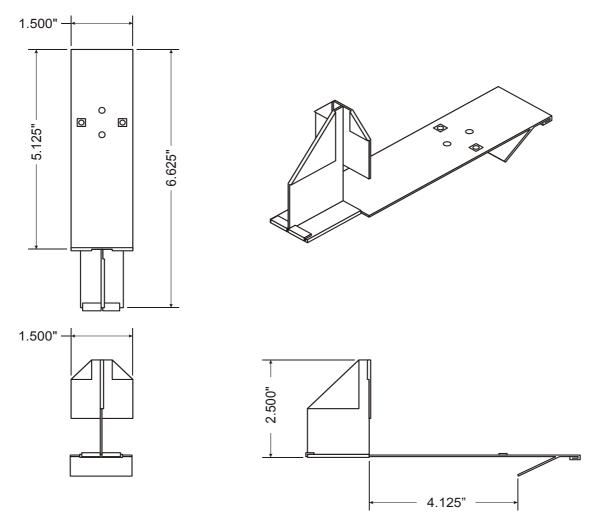

## Zaleski Model #12 Snow-Guard(Lead Coated Copper)

<u>MATERIAL</u>: Our model No.-12 Snow-Guard is manufactured using .020 thickness of cold rolled copper. Since it is double thick the result is  $.020 \times 2 = .040$ .

Then lead coating is applied resulting in a lead-coated copper snowguard.

TYPE OF ROOF: Slate, Asphalt, Wood-Shingle, Tile

<u>FASTENING</u>: An integral engagement feature of the Snow-Guard hooks over the head edge of slate or tile without nailing. Snow-Guards on asphalt and wood shingles require nailing.